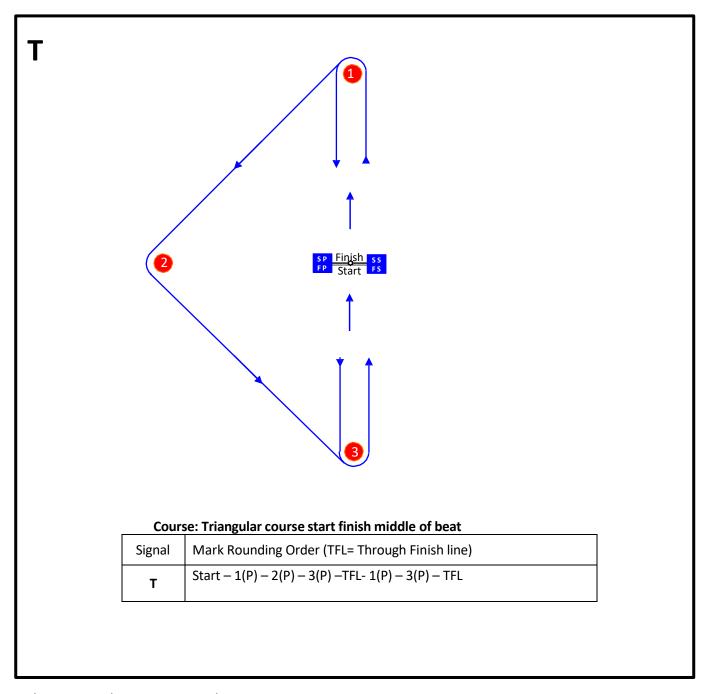

#### **4.0 COURSES**

- 4.1 The diagrams in SI Appendix A show the course options to be sailed with the order in which the marks are to be passed and the side on which each mark is to be left. The course will be displayed on a blackboard on committee boat.
- 4.2 Courses may be described using the Racing chart for dinghies and MFOBs and displayed on the CV.

# Triangular course start finish middle of beat

**Supplementary Sailing Instruction ends**